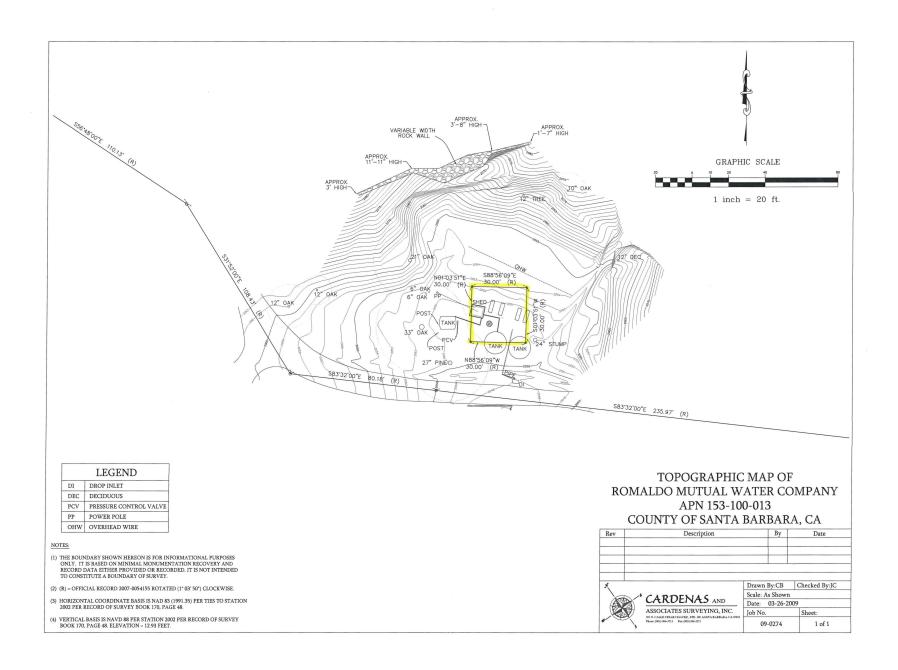

| LEGEND                     |               |  |
|----------------------------|---------------|--|
| DI                         | DROP INLET    |  |
| DEC                        | DECIDUOUS     |  |
| PCV PRESSURE CONTROL VALVE |               |  |
| PP                         | POWER POLE    |  |
| OHW                        | OVERHEAD WIRE |  |

#### NOTES:

- (1) THE BOUNDARY SHOWN HEREON IS FOR INFORMATIONAL PURPOSES ONLY. IT IS BASED ON MINIMAL MONUMENTATION RECOVERY AND RECORD DATA EITHER PROVIDED OR RECORDED. IT IS NOT INTENDED TO CONSTITUTE A BOUNDARY OF SURVEY.
- (2) (R) = OFFICIAL RECORD 2007-0054155 ROTATED (1° 03' 50") CLOCKWISE.
- (3) HORIZONTAL COORDINATE BASIS IS NAD 83 (1991.35) PER TIES TO STATION 2002 PER RECORD OF SURVEY BOOK 170, PAGE 48.
- (4) VERTICAL BASIS IS NAVD 88 PER STATION 2002 PER RECORD OF SURVEY BOOK 170, PAGE 48. ELEVATION = 12.93 FEET.

#### TOPOGRAPHIC MAP OF ROMALDO MUTUAL WATER COMPANY APN 153-100-013 COUNTY OF SANTA BARBARA, CA

| Rev          | Description                                                                                                                       |                 | Ву       | Date          |
|--------------|-----------------------------------------------------------------------------------------------------------------------------------|-----------------|----------|---------------|
|              |                                                                                                                                   |                 |          |               |
|              |                                                                                                                                   |                 |          |               |
|              |                                                                                                                                   |                 |          |               |
|              |                                                                                                                                   |                 |          |               |
|              |                                                                                                                                   |                 |          |               |
| ×            |                                                                                                                                   | Drawn l         | Ву:СВ    | Checked By:JC |
| CARDENAS AND |                                                                                                                                   | Scale: As Shown |          |               |
|              | CARDENAS AND                                                                                                                      | Date:           | 03-26-20 | 09            |
|              | ASSOCIATES SURVEYING, INC. 20 N. CALLE CESAR CHAVEZ, STE. 100, SANTA BARBARA, CA 93101 Phones: (803) 396-3713 Fax: (805) 396-3271 | Job No.         |          | Sheet:        |
| <b>4</b> /   |                                                                                                                                   | 09-             | 0274     | 1 of 1        |