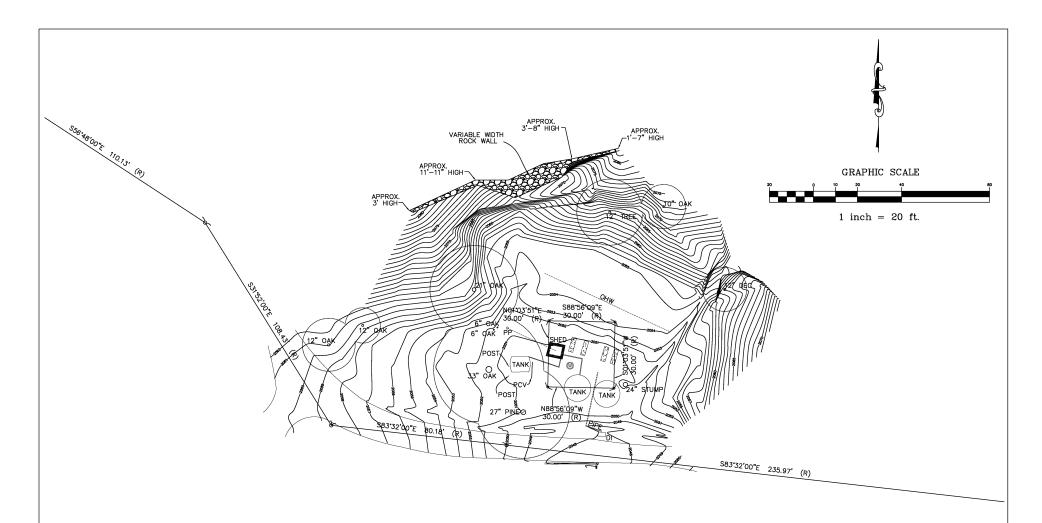

| LEGEND                     |               |  |
|----------------------------|---------------|--|
| DI                         | DROP INLET    |  |
| DEC                        | DECIDUOUS     |  |
| PCV PRESSURE CONTROL VALVE |               |  |
| PP                         | POWER POLE    |  |
| OHW                        | OVERHEAD WIRE |  |

#### NOTES:

- (1) THE BOUNDARY SHOWN HEREON IS FOR INFORMATIONAL PURPOSES ONLY. IT IS BASED ON MINIMAL MONUMENTATION RECOVERY AND RECORD DATA EITHER PROVIDED OR RECORDED. IT IS NOT INTENDED TO CONSTITUTE A BOUNDARY OF SURVEY.
- (2) (R) = OFFICIAL RECORD 2007-0054155 ROTATED (1° 03' 50") CLOCKWISE.
- (3) HORIZONTAL COORDINATE BASIS IS NAD 83 (1991.35) PER TIES TO STATION 2002 PER RECORD OF SURVEY BOOK 170, PAGE 48.
- (4) VERTICAL BASIS IS NAVD 88 PER STATION 2002 PER RECORD OF SURVEY BOOK 170, PAGE 48. ELEVATION = 12.93 FEET.